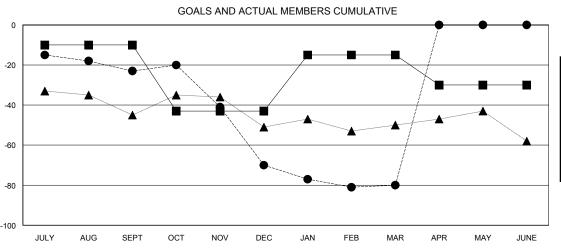

## LOCATION MICHIGAN

 $\mathsf{GMT}\;\mathsf{CA}\;1$ 

|               |                  | Clubs            |                  |                  | Members               |                    |                                     |                    |                  |
|---------------|------------------|------------------|------------------|------------------|-----------------------|--------------------|-------------------------------------|--------------------|------------------|
|               | RESUL            | TS FOR 2015-2016 | i                |                  | RESULTS FOR 2015-2016 |                    |                                     |                    |                  |
| QUARTER       | NEW CLUB<br>GOAL | NEW CLUBS        | DROPPED<br>CLUBS | NET<br>GAIN/LOSS | QUARTER               | NEW MEMBER<br>GOAL | CHARTER AND<br>NEW MEMBERS<br>ADDED | DROPPED<br>MEMBERS | NET<br>GAIN/LOSS |
| JULY/AUG/SEPT | 0                | 0                | 0                | 0                | JULY/AUG/SEPT         | -10                | 13                                  | 36                 | -23              |
| OCT/NOV/DEC   | 0                | 0                | 2                | -2               | OCT/NOV/DEC           | -33                | 22                                  | 69                 | -47              |
| JAN/FEB/MAR   | 1                | 0                | 0                | 0                | JAN/FEB/MAR           | 28                 | 17                                  | 27                 | -10              |
| APR/MAY/JUNE  | 0                | 0                | 0                | 0                | APR/MAY/JUNE          | -15                | 0                                   | 0                  | 0                |

## GOALS AND ACTUAL NEW CLUBS CUMULATIVE

| -■- CURRENT YEAR GOALS FOR NEW |
|--------------------------------|
| MEMBERS                        |

- CURRENT YEAR ACTUAL MEMBERS

- ▲ - LAST YEAR ACTUAL MEMBERS